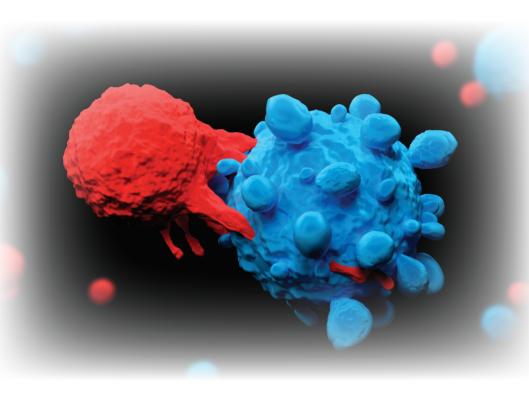

## **HOW CAR T-CELL THERAPY WORKS**

to learn about the CAR T-cell therapy process.
Our 3D animation shows T cells and CAR T cells traveling through the bloodstream to find and eliminate blood cancer cells.